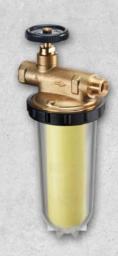

# Heating oil filter / heating oil deaerator combination

#### TOC-DUO-3

The Toc-Duo-3 heating oil filter/heating oil deaerator combination is used in oil firing systems (suction operation) that are operated as one pipe system with return flow feed.

A return pipe to the tank is not necessary. This does not only make the oil firing system cheaper, but also safer. The Toc-Duo-3 supports a trouble-free oil supply to the burner through a high venting capacity.

The combination is suitable for heating oil with "alternative additives" or a bio proportion of up to 20 %. The version with metal deaerator cap and metal filter cup is suitable for heating oil EL A Bio according to DIN SPEC 51603-6 with up to 100 % FAME as well as for various lowviscosity vegetable oils.

The Toc-Duo-3 combines essential functions for a troublefree operation of oil firing systems:

- Shutting off the supply pipe from the tank
- · Cleaning of the oil through the heating oil filter
- Checking of the suction pressure and the filter contamination (optional) via the vacuum gauge
- Removing air and outgassing from the oil circuit via the heating oil deaerator