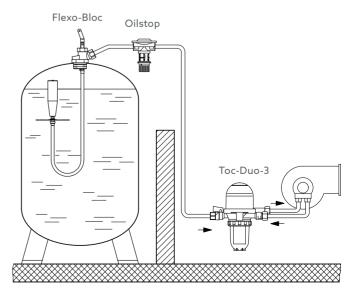

#### TOC-DUO-3

The Toc-Duo-3 heating oil filter/heating oil deaerator combination is used in oil firing systems (suction operation) that are operated as one pipe system with return flow feed.

A return pipe to the tank is not necessary. This does not only make the oil firing system cheaper, but also safer. The Toc-Duo-3 supports a trouble-free oil supply to the burner through a high venting capacity.

The Toc-Duo-3 combines essential functions for a troublefree operation of oil firing systems:

- Shutting off the supply pipe from the tank
- · Cleaning of the oil through the heating oil filter
- Checking of the suction pressure and the filter contamination (optional) via the vacuum gauge
- Removing air and outgassing from the oil circuit via the heating oil deaerator