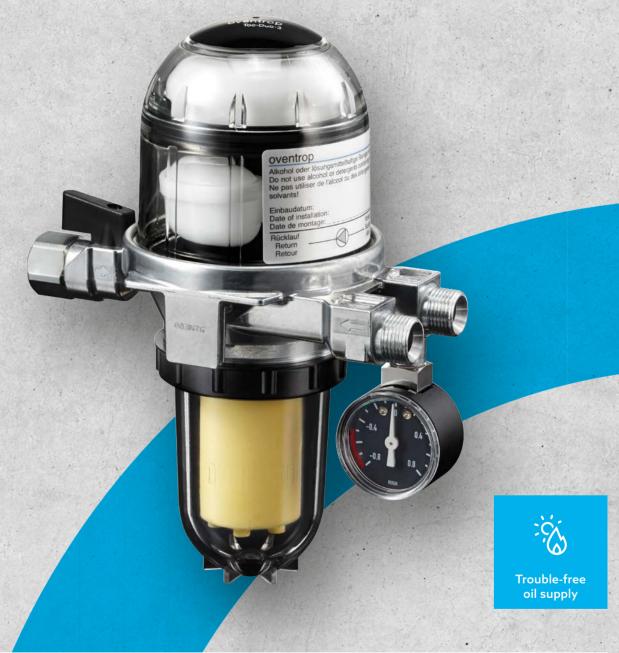

### Trouble-free oil supply

#### TOC-DUO-3

The Toc-Duo-3 heating oil filter/heating oil deaerator combination is used in oil firing systems (suction operation) that are operated as one pipe system with return flow feed.

A return pipe to the tank is not necessary. This does not only make the oil firing system cheaper, but also safer. The Toc-Duo-3 supports a trouble-free oil supply to the burner through a high venting capacity.