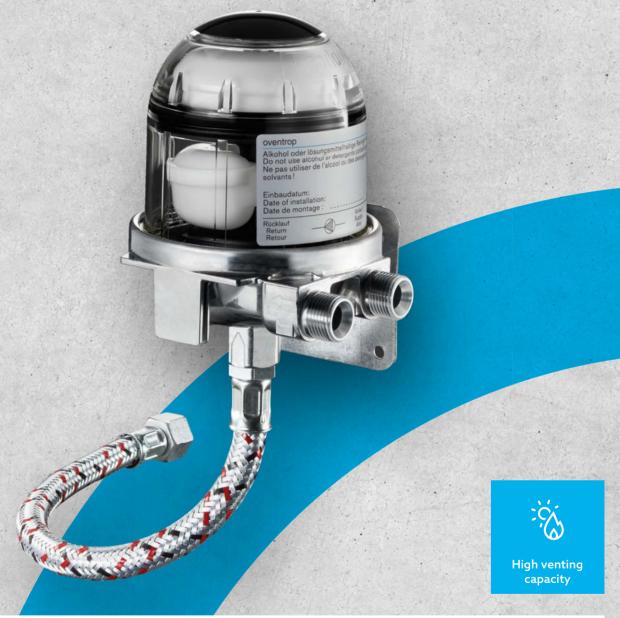

# Heating oil filter / heating oil deaerator combination

#### TOC-DUO-3

The Toc-Duo-3 heating oil filter/heating oil deaerator combination is used in oil firing systems (suction operation) that are operated as one pipe system with return flow feed.

A return pipe to the tank is not necessary. This does not only make the oil firing system cheaper, but also safer. The Toc-Duo-3 supports a trouble-free oil supply to the burner through a high venting capacity.

#### **HOSE NOZZLE WITH 10 M HOSE**

The Toc-Duo-3 discharges outgassing into the environment. This can lead to unpleasant odours in poorly ventilated boiler rooms. In such cases, a hose can be attached via a hose nozzle and the outgassing can be discharged to the outside. Odour nuisance is thus avoided.