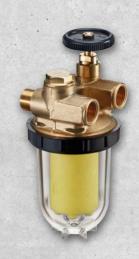

### Toc-Uno

# Heating oil deaerator

#### **TOC-UNO**

The **Toc-Uno** heating oil deaerator ensures the proper deaeration of the oil. It is used in oil firing systems (suction operation) that are operated as one pipe system with return flow feed - always in combination with a heating oil filter for one pipe systems. A return pipe to the tank is not necessary. This does not only make the oil firing system cheaper, but also safer.

The heating oil deaerator is suitable for heating oil with "alternative additives" or a bio proportion of up to 20 %. The version with metal deaerator cap is also suitable for heating oil EL A Bio according to DIN SPEC 51603-6 with up to 100 % FAME as well as for various low-viscosity vegetable oils.