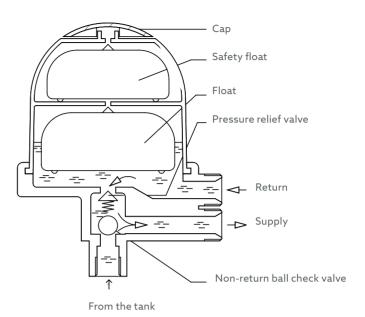

#### **DESIGN AND MODE OF OPERATION**

The heating oil is sucked in via the suction pipe, the shutoff valve and the heating oil filter. The heating oil filter retains dirt particles. The oil flowing back from the pump with the air particles contained in it is led into the vent pot of the Toc-Duo 3. The air particles are separated and the deaerated heating oil is returned to the supply pipe.

#### **DESIGN AND MODE OF OPERATION**

The heating oil is sucked in via the suction pipe, the heating oil filter with shutoff valve mounted in front of the deaerator and the deaerator body. The heating oil flowing back from the pump and the air particles contained in it is led into the vent pot of the *Toc-Uno*. The air particles are separated and the deaerated heating oil is returned to the supply pipe.