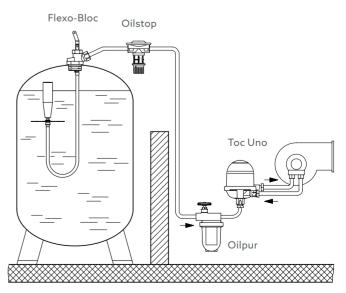

#### TOC-DUO-3

The Toc-Duo-3 heating oil filter/heating oil deaerator combination is used in oil firing systems (suction operation) that are operated as one pipe system with return flow feed.

A return pipe to the tank is not necessary. This does not only make the oil firing system cheaper, but also safer. The Toc-Duo-3 supports a trouble-free oil supply to the burner through a high venting capacity.

#### **TOC-UNO**

The **Toc-Uno** heating oil deaerator ensures the proper deaeration of the oil. It is used in oil firing systems (suction operation) that are operated as one pipe system with return flow feed - always in combination with a heating oil filter for one pipe systems. A return pipe to the tank is not necessary. This does not only make the oil firing system cheaper, but also safer.

# Oilpur Heating oil filters

Heating oil **filters Oilpur** are used in oil firing systems that are operated as one pipe system with or without return flow feed or as two pipe systems. Filters with **plastic filter cups** are generally only approved **for suction operation**. **Metal filter cups and the filter cartridge** are also approved for **pressurised systems** and are available optionally or as accessories.