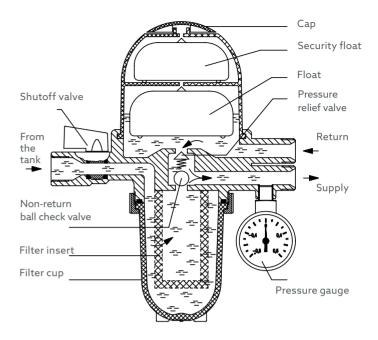

#### **DESIGN AND MODE OF OPERATION**

The heating oil is sucked in via the suction pipe, the shutoff valve and the heating oil filter. The heating oil filter retains dirt particles. The oil flowing back from the pump with the air particles contained in it is led into the vent pot of the Toc-Duo 3. The air particles are separated and the deaerated heating oil is returned to the supply pipe.