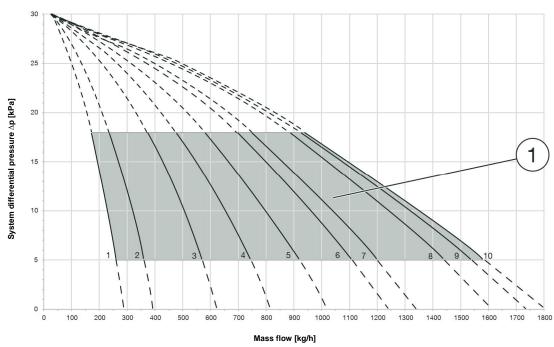

# Setting

The required set value is adjusted with the handwheel based on the differential pressure and the required flow rate. The set value can be obtained from the charts with the valve characteristic lines, which can be found at the end of the Product Data. The set value can be found at the point of intersection between differential pressure and mass flow rate.

In the example opposite, the setting for a mass flow of 975 I/h (vertical line) and 10 kPa differential pressure (horizontal line) is sought. The point of intersection is on the characteristic line of presetting 5 = nominal value and set value on the handwheel.

When the designed flow rate is reached (975 kg/h in the example above), the Cocon QDP regulates the corresponding differential pressure (10 kPa in the example above). Due to the steep characteristic line, fluctuations in the differential pressure only have a minor effect on the flow rate.

When planning, it must be considered that the Cocon QDP requires a differential pressure of at least 20 kPa across the valve in order to enter the control range.

# Handwheel settings – Characteristic lines

**DN 25** 

(1) Recommended application range 5 to 18 kPa (grey highlighted).