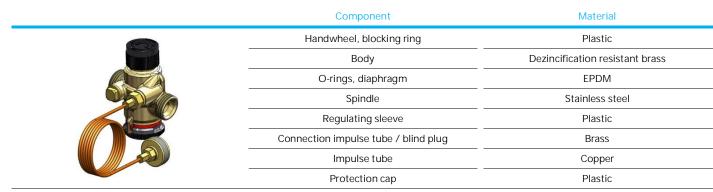

on QDP requires a differential pressure of at least 20 kPa across the valve in order to enter the control range.

# Zone control

The pipework or the downstream consumer is shut off during operation by the actuator. An actuator with on/off control is sufficient for this function. Room temperature-based flow control with intermediate positions is not possible with differential pressure regulators.

Oventrop offers a wide range of suitable actuators, see chapter "Accessories" below.

#### Shutoff

Before mounting the actuator or if no actuator is planned, the pipework can be shut off briefly using the protection cap supplied. The sole, permanent, and unattended shutoff of the valve against atmosphere is not permissible. In this case, provide an additional shutoff cap/plug.

# **Materials**



# Dimensions and Item Numbers

| DN | D      | Length<br>[mm] | Height<br>[mm] | Weight<br>[kg] | Flow rate<br>[I/h] | Item no. |
|----|--------|----------------|----------------|----------------|--------------------|----------|
| 20 | G 1    | 91             | 113            | 1,2            | bis <b>1</b> .580  | 1144606  |
| 25 | G 11/4 | 103            | 113            | 1,4            | bis 1.830          | 1144608  |

# Accessories

| Fittings