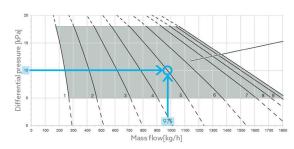

# Setting

The required set value is adjusted with the handwheel based on the differential pressure and the required flow rate. The set value can be obtained from the charts with the valve characteristic lines, which can be found at the end of the Product Data. The set value can be found at the point of intersection between differential pressure and mass flow rate.

In the example opposite, the setting for a mass flow of 975 I/h (vertical line) and 10 kPa differential pressure (horizontal line) is sought. The point of intersection is on the characteristic line of presetting 5 = nominal value and set value on the handwheel.

When the designed flow rate is reached (975 kg/h in the example above), the Cocon QDP regulates the corresponding differential pressure (10 kPa in the example above). Due to the steep characteristic line, fluctuations in the differential pressure only have a minor effect on the flow rate.

# Handwheel settings – Characteristic lines

**DN 25** 

(1) Recommended application range 5 to 18 kPa (grey highlighted).