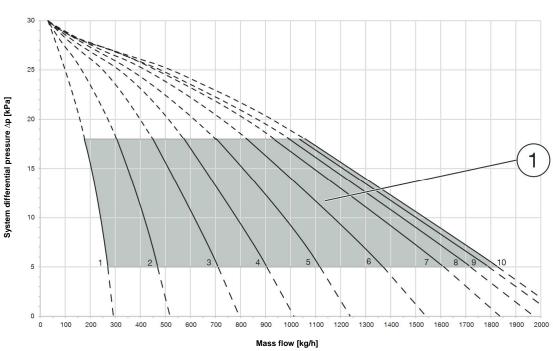

# Setting

The required set value is adjusted with the handwheel based on the differential pressure and the required flow rate. The set value can be obtained from the charts with the valve characteristic lines, which can be found at the end of the Product Data. The set value can be found at the point of intersection between differential pressure and mass flow rate.

In the example opposite, the setting for a mass flow of 975 I/h (vertical line) and 10 kPa differential pressure (horizontal line) is sought. The point of intersection is on the characteristic line of presetting 5 = nominal value and set value on the handwheel.

When the designed flow rate is reached (975 kg/h in the example above), the Cocon QDP regulates the corresponding differential pressure (10 kPa in the example above). Due to the steep characteristic line, fluctuations in the differential pressure only have a minor effect on the flow rate.

When planning, it must be considered that the Cocon QDP requires a differential pressure of at least 20 kPa across the valve in order to enter the control range.

# Handwheel settings – Characteristic lines

**DN 25** 

(1) Recommended application range 5 to 18 kPa (grey highlighted).