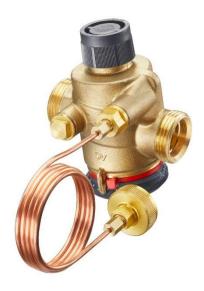

# **Product Data**

# Cocon QDP

# Differential pressure regulator with flow limitation PN 25, DN 20...25

#### General Information

Differential pressure regulator with flow limitation and zone control for installation in central heating and cooling systems. The valve combination can be equipped with an actuator or a manual regulating head. In addition, the maximum differential pressure is limited via the control zone. Installation only in the return pipe.