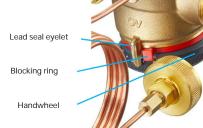

The nominal value setting is secured against unintentional setting by engaging the handwheel and the additional retractable blocking ring which can be fixed with sealing wire (item no. 1089091). The handwheel is always accessible and readable, even with the actuator mounted.