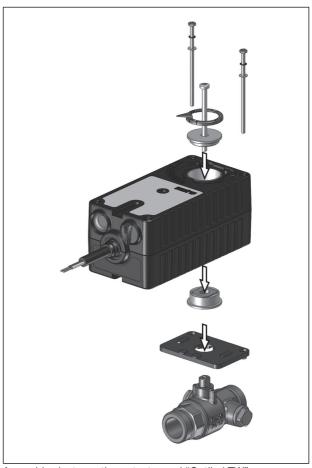

## Tender specification:

Oventrop electromotive actuator for the motorisation of "Optibal TW" ball valves DN 15-DN 25, consisting of actuator 24 V (including mounting material) with spring return and adapter set DN 15 and DN 20/DN 25.

Depending on the position of the stem of the ball valve "Optibal TW", the actuator can be installed closed with current "off" or open with current "off"

Technical data:

Application: Potable water installations

Item no.: 4208890

Electromotive actuator

Assembly electromotive actuator and "Optibal TW"

Subject to technical modifications without notice.

Product range 12 ti 340-EN/10/MW Edition 2016