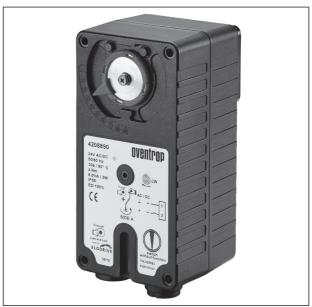

Technical information

Item no.: 4208890

Electromotive actuator

Assembly electromotive actuator and "Optibal TW"

Subject to technical modifications without notice.

Product range 12 ti 340-EN/10/MW Edition 2016