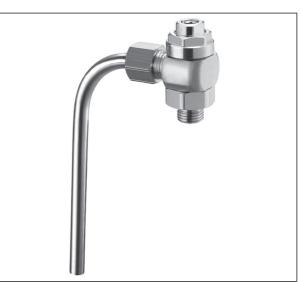

## Tender specification:

Oventrop water sampling valve "Aquastrom P" for microbiologicchemical tests according to DIN EN ISO 19458 for potable water installation systems according to the German Decree for Potable Water (TrinkwV). Certified according to DVGW W 579.

Valve body made from bronze according to DIN EN 1982 and DIN 50930-6, stem and discharge elbow made of stainless steel, metal to metal sealing, with additional seal made of heat-resistant PTFE, discharge elbow flame resistant for disinfection and able to turn by 360°, supplied loosely pre-assembled which allows for an installation in any position, operation with the help of the 5 mm Allen key supplied with the valve, with metal plate for marking the water sampling point according to DIN EN ISO 19458.