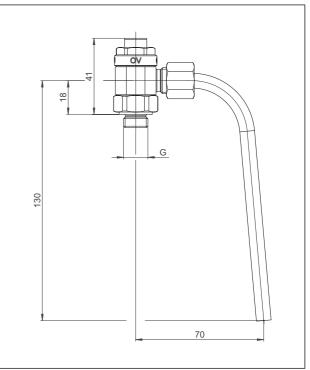

## **Technical data:**

| Application:                                     | Potable water installation systems<br>according to the German Decree for<br>Potable Water (TrinkwV)                                                          |
|--------------------------------------------------|--------------------------------------------------------------------------------------------------------------------------------------------------------------|
| Max. operating<br>temperature:<br>Max. operating | 90°C                                                                                                                                                         |
| pressure:                                        | 10 bar (PN10)                                                                                                                                                |
| Installation position:                           | any, easily accessible, body and discharge elbow can be turned by 360°                                                                                       |
| Materials:                                       | Valve body made of bronze according to<br>DIN EN 1982 and DIN 50930-6,<br>stem and discharge elbow made of<br>stainless steel,<br>gland sealing made of PTFE |
| Stem seal:                                       | Metal to metal/PTFE                                                                                                                                          |
| Models:                                          | Item no.:                                                                                                                                                    |

DN 8 G <sup>1</sup>/<sub>4</sub> DN10 G <sup>3</sup>/<sub>8</sub> 4209102 4209103

"Aquastrom P"

Dimensions

Subject to technical modifications without notice. Product range 12 ti 279-EN/10/MW Edition 2017