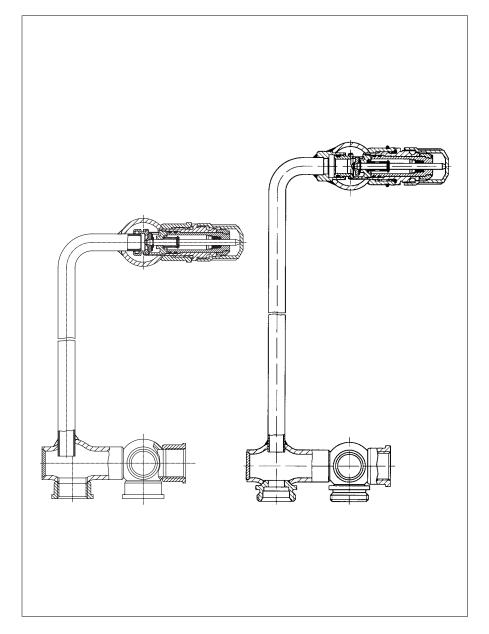

Oventrop distributor made of steel, valve insert for thermostats with squeeze

Distributor body with  $\frac{1}{2}$ " female or  $\frac{3}{4}$ " male threaded connection.

Oventrop valve insert with squeeze connection and presetting.

## Advantages:

- maintenance-free, double O-ring seal standard flow rates and usual handling
- of presetting
  high selectivity of presetting enabling
  precise regulation
  for all standard integrated distributors