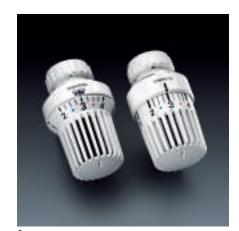

Oventrop distributor made of steel, valve insert for thermostats with squeeze

Distributor body with  $\frac{1}{2}$ " female or  $\frac{3}{4}$ " male threaded connection.

Oventrop valve insert with squeeze connection and presetting.

## Advantages:

- maintenance-free, double O-ring seal standard flow rates and usual handling
- of presetting
  high selectivity of presetting enabling
  precise regulation
  for all standard integrated distributors