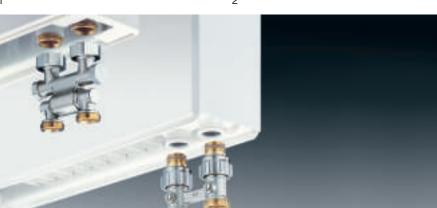

Oventrop distributor made of steel, valve insert for thermostats with squeeze

Distributor body with  $\frac{1}{2}$ " female or  $\frac{3}{4}$ " male threaded connection.

Oventrop valve insert with squeeze connection and presetting.

## Advantages:

- maintenance-free, double O-ring seal standard flow rates and usual handling
- of presetting
  high selectivity of presetting enabling
  precise regulation
  for all standard integrated distributors