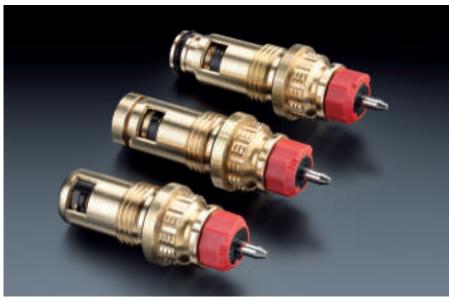

## Radia-Set Valves and accessories for radiators with integrated distributors

Product range

Oventrop distributor made of steel, with valve insert for thermostat connection

Distributor body with 1/2" female threaded or 3/4" male threaded connection.

Oventrop valve insert with connection for thermostats M 30 x 1.5 and presetting.

## Advantages:

- maintenance-free, double O-ring sealstandard flow rates and usual handling of presetting
- presetting by use of the Oventrop or Heimeier presetting key or a standard 13 mm spanner
- for all standard integrated distributors