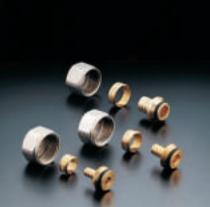

Oventrop offers soft sealing fittings "Multiflex F" (foreground) and fittings with metal to metal seal "Multiflex V" (background).

- 4 Single fittings "Multiflex" Single fittings can be used on radiators with variable pipe centre distances.
- 5 Compression fittings for plastic pipes (outer diameter 12–21 mm) with % " thread for the direct connection to the valve sets (see illustr.).

Compression fittings "Cofit" for composition pipe "Copipe" (outer diameter 14, 16 or 20 mm) with  $\frac{3}{4}$ " thread for the direct connection to the valve sets.

Compression fittings with metal to metal seal for copper and precision steel pipes (outer diameter 10–18 mm)