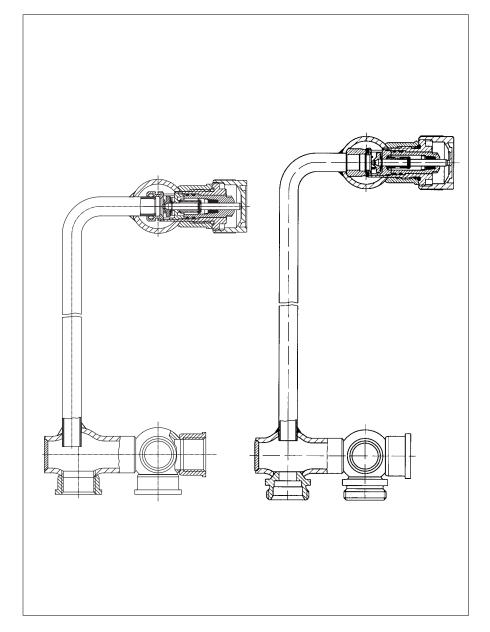

## Radia-Set Valves and accessories for radiators with integrated distributors

Product range

Oventrop distributor made of steel, with valve insert for thermostat connection

Distributor body with 1/2" female threaded or 3/4" male threaded connection.

Oventrop valve insert with connection for thermostats M 30 x 1.5 and presetting.

## Advantages:

- maintenance-free, double O-ring sealstandard flow rates and usual handling of presetting
- presetting by use of the Oventrop or Heimeier presetting key or a standard 13 mm spanner
- for all standard integrated distributors