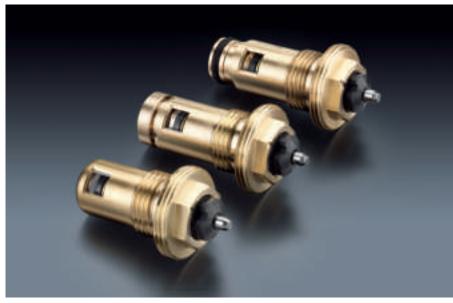

Oventrop valve insert with connection for thermostats M 30 x 1.5 and presetting.

## Advantages:

- maintenance-free, double O-ring sealstandard flow rates and usual handling of presetting
- presetting by use of the Oventrop or Heimeier presetting key or a standard 13 mm spanner
- for all standard integrated distributors