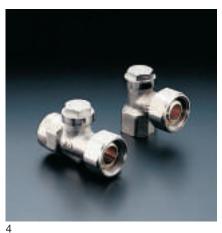

Oventrop offers all components for standard radiators: thermostats, fittings and compression fittings for all types of pipes.

- 1 Thermostat "Uni XH/LH" These thermostats are suitable without adapters for integrated distributors with thread M 30 x 1.5.
- 2 Thermostat "Uni XD/LD" These thermostats are suitable without adapters for integrated distributors with squeeze connection.
- 3 Connection fittings "Multiflex" With the "Multiflex" program, the radiators with integrated distributors are connected to the plastic, copper or soft steel pipework. A brass nipple is supplied with every fitting for radiators with ½" female thread.

Oventrop offers soft sealing fittings "Multiflex F" (foreground) and fittings with metal to metal seal "Multiflex V" (background).

- 4 Single fittings "Multiflex" Single fittings can be used on radiators with variable pipe centre distances.
- 5 Compression fittings for plastic pipes (outer diameter 12–21 mm) with % " thread for the direct connection to the valve sets (see illustr.).