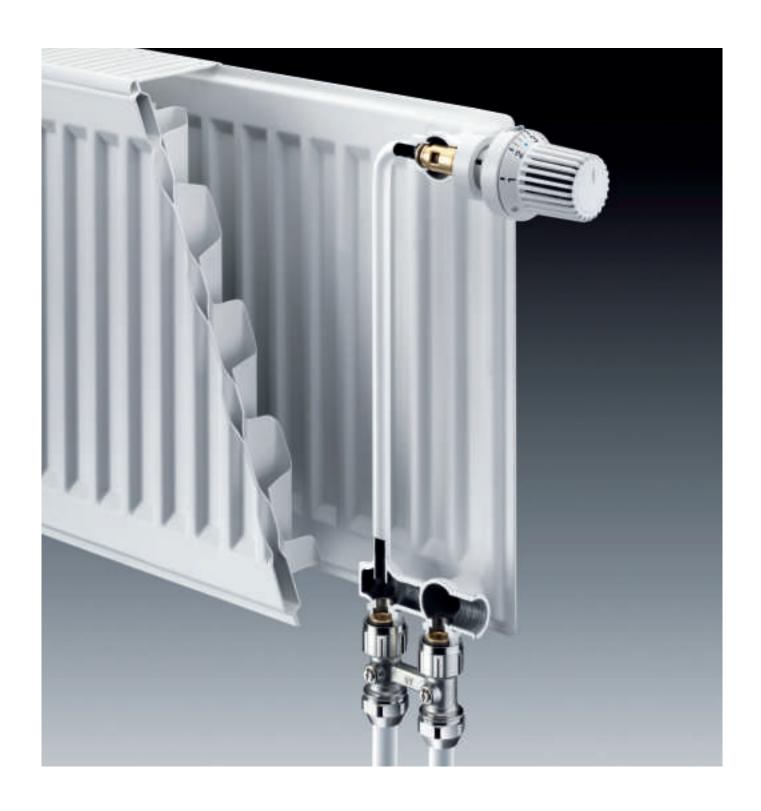

## Radia-Set Valves and accessories for radiators with integrated distributors

Product range

Oventrop distributor made of steel, with valve insert for thermostat connection

Distributor body with 1/2" female threaded or 3/4" male threaded connection.

Oventrop valve insert with connection for thermostats M 30 x 1.5 and presetting.

## Advantages:

- maintenance-free, double O-ring sealstandard flow rates and usual handling of presetting
- presetting by use of the Oventrop or Heimeier presetting key or a standard 13 mm spanner
- for all standard integrated distributors