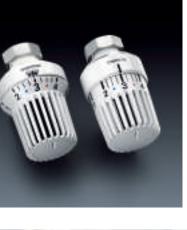

## Radia-Set Valves and accessories for radiators with integrated distributors

Product range

Oventrop distributor made of steel, with valve insert for thermostat connection

Distributor body with 1/2" female threaded or 3/4" male threaded connection.

Oventrop valve insert with connection for thermostats M 30 x 1.5 and presetting.

## Advantages:

- maintenance-free, double O-ring sealstandard flow rates and usual handling of presetting
- presetting by use of the Oventrop or Heimeier presetting key or a standard 13 mm spanner
- for all standard integrated distributors