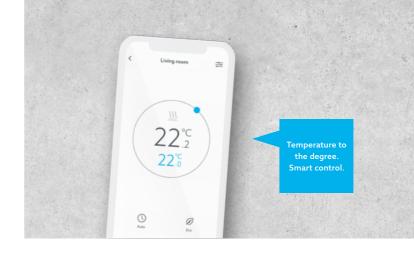

## **EVERYTHING SIMPLY VIA APP** (CLIMACON F 210 AND F 310)

- + Convenient setting via smartphone
- + Clear overview of all settings
- + Quick to configure
- + Protected installation area
- + Always up to date with updates