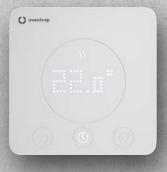

## Quickly installed. Quickly configured.

Our ClimaCon F room thermostats

# THE ADVANTAGES OF THE CLIMACON F ROOM THERMOSTATS FOR END CUSTOMERS

- + Intuitive operation
- + Energy-saving room temperature control
- + Modern design