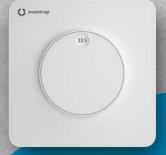

### Four variants,

### many options

Regardless of whether only heating or only cooling is to be controlled, or both via a heat pump - with only four model variants, you have *the right solution for every application*.