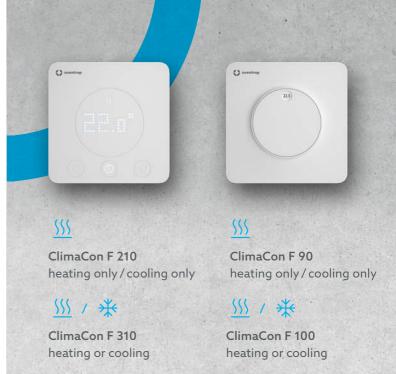

### Four variants,

### many options

Regardless of whether only heating or only cooling is to be controlled, or both via a heat pump - with only four model variants, you have *the right solution for every application*.

|                    |                                                  | ClimaCon F 90 | ClimaCon F 100 |         | ClimaCon F 210   | ClimaCon F 310 |           |
|--------------------|--------------------------------------------------|---------------|----------------|---------|------------------|----------------|-----------|
|                    |                                                  |               | 230 V          | 24 V    | 230 V            | 230 V          | 24 V      |
|                    | Item no.                                         | 1155009       | 1155010        | 1155510 | 1155021          | 1155031        | 1155531   |
| Applica-<br>tion   | Heating only / cooling only                      | •             | _              |         | •                | _              |           |
|                    | Heating or cooling (switchable)                  | _             | •              |         | _                | •              |           |
| Display            | Setpoint temperature                             | •             | •              |         | •                | •              |           |
|                    | Actual temperature                               | _             | _              |         | •                | •              |           |
|                    | Status (heating / cooling)                       | _             | _              |         | •                | •              |           |
|                    | Mode (Auto / Eco)                                | _             |                |         | •                | •              |           |
| Setting<br>options | Temperature setting at the room thermostat       | •             | •              |         | •                | •              |           |
|                    | Temperature setting via time profiles in the app | _             | _              |         | •                | •              |           |
|                    | Setback activation at the room thermostat        | _             | _              |         | •                | •              |           |
|                    | Time-controlled setback via app                  | •*            |                | *       | •                |                | •         |
|                    | Setback temperature                              | 4 K           | 4              | K       | Flexible via app | Flexible       | e via app |
|                    | Temperature limitation via app                   | _             |                | _       | •                |                | •         |
|                    | External limitation function                     | _             | _              | _       | _                | _              | •         |