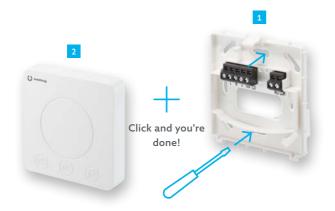

#### **EASY TO INSTALL**

- 1 Quickly done: Simply attach the mounting plate to the flush mounted box or directly to the wall with two screws. Now you have both hands free for connecting.
- You then clip the room thermostat directly onto the mounting plate.