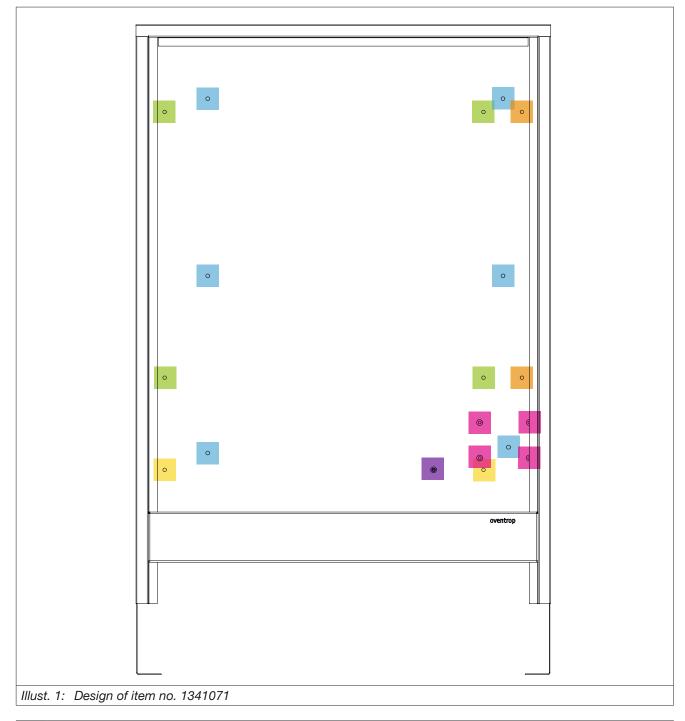

4 134119880-V01.08.2020

Fixing points for wall attachment

Threaded pins for fixing of the dwelling station

Rivet nuts for fixing of a diaphragm expansion tank

134119880-V01.08.2020 5

|  | Fixing points for wall attachment                                                                |
|--|--------------------------------------------------------------------------------------------------|
|  | Threaded pins for fixing of the dwelling station Regudis W-HTF                                   |
|  | Nut for fixing of the socket                                                                     |
|  | Rivet nuts for fixing of the ball valve connector block of the dwelling station Regudis W-HTU    |
|  | Threaded pins for fixing of the ball valve connector block of the dwelling station Regudis W-HTF |
|  | Rivet nuts for fixing of the dwelling station Regudis W-HTU                                      |
|  | Threaded pins for fixing of other dwelling stations                                              |