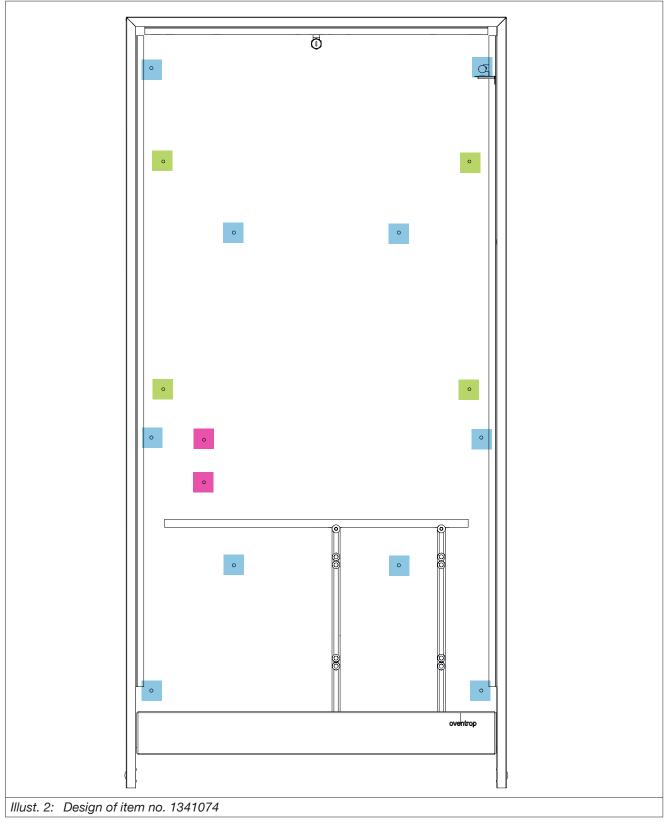

4 134119880-V01.08.2020

Fixing points for wall attachment

Threaded pins for fixing of the dwelling station

Rivet nuts for fixing of a diaphragm expansion tank

134119880-V01.08.2020 5

|  | Fixing points for wall attachment                                                                |
|--|--------------------------------------------------------------------------------------------------|
|  | Threaded pins for fixing of the dwelling station Regudis W-HTF                                   |
|  | Nut for fixing of the socket                                                                     |
|  | Rivet nuts for fixing of the ball valve connector block of the dwelling station Regudis W-HTU    |
|  | Threaded pins for fixing of the ball valve connector block of the dwelling station Regudis W-HTF |
|  | Rivet nuts for fixing of the dwelling station Regudis W-HTU                                      |
|  | Threaded pins for fixing of other dwelling stations                                              |