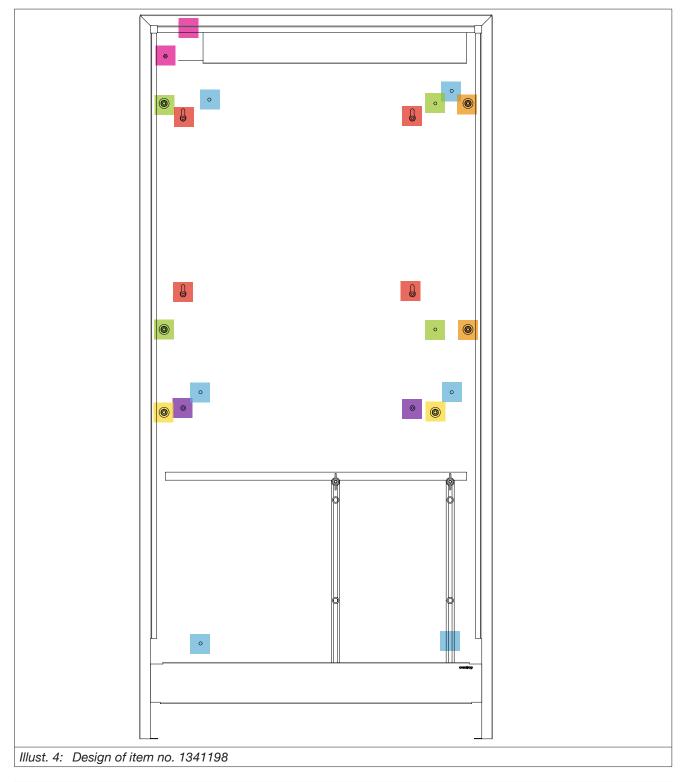

6 134119880-V01.08.2020

| Fixing points for wall attachment                                                                |  |
|--------------------------------------------------------------------------------------------------|--|
| Threaded pins for fixing of the dwelling station Regudis W-HTF                                   |  |
| Nut for fixing of the socket                                                                     |  |
| Rivet nuts for fixing of the ball valve connector block of the dwelling station Regudis W-HTU    |  |
| Threaded pins for fixing of the ball valve connector block of the dwelling station Regudis W-HTF |  |
| Rivet nuts for fixing of the dwelling station Regudis W-HTU                                      |  |
| Threaded pins for fixing of other dwelling stations                                              |  |

134119880-V01.08.2020 7