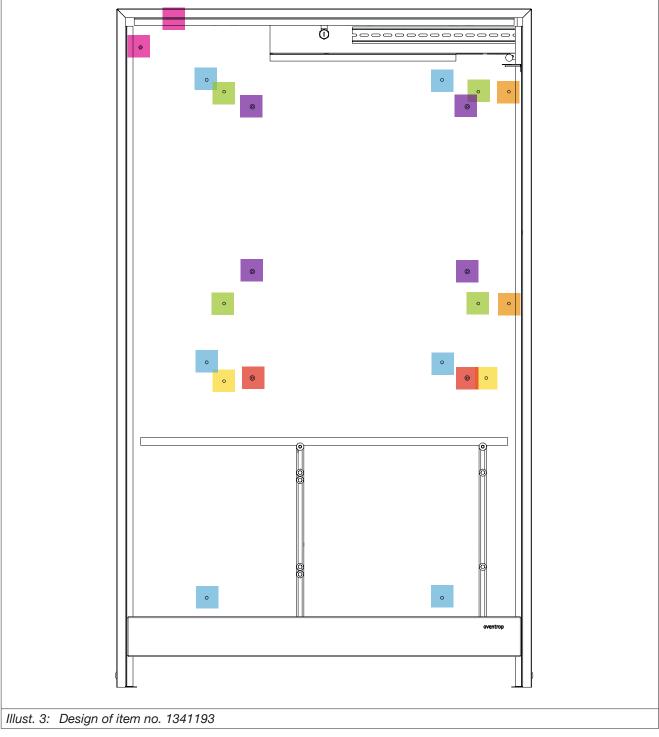

6 134119880-V01.08.2020

| Fixing points for wall attachment                                                                |  |
|--------------------------------------------------------------------------------------------------|--|
| Threaded pins for fixing of the dwelling station Regudis W-HTF                                   |  |
| Nut for fixing of the socket                                                                     |  |
| Rivet nuts for fixing of the ball valve connector block of the dwelling station Regudis W-HTU    |  |
| Threaded pins for fixing of the ball valve connector block of the dwelling station Regudis W-HTF |  |
| Rivet nuts for fixing of the dwelling station Regudis W-HTU                                      |  |
| Threaded pins for fixing of other dwelling stations                                              |  |